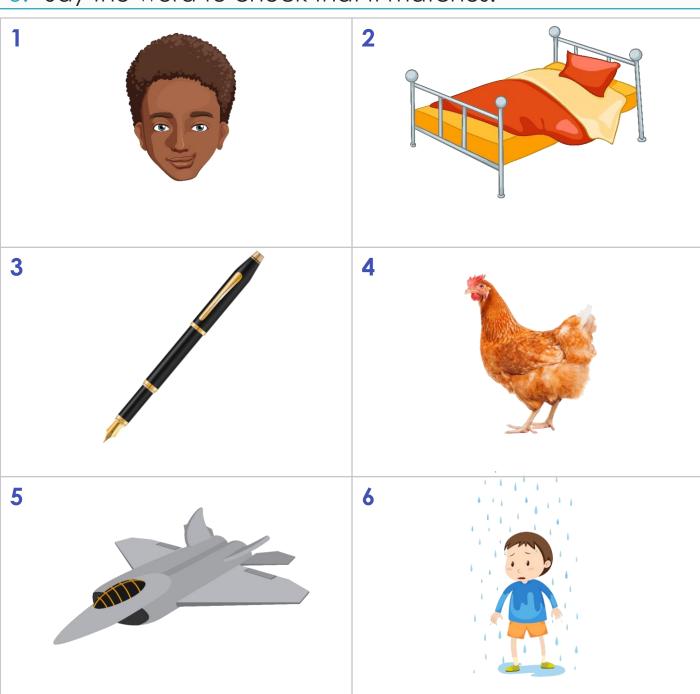

## To **segment** is to **separate the sounds** in a word.

NOT Segmenting hat, cat, rat

- 1. Say the word. Teacher then students.
- Segment the word. Separate by beginning and ending sounds (onset/rime).
- 3. Say the word to check that it matches.

3

4

5

6

- Say the word. Teacher then students.
- Segment the word. Separate by beginning and ending sounds (onset/rime).
- 3. Say the word to check that it matches.

- 1. Say the word. Teacher then students.
- Segment the word. Separate by beginning and ending sounds (onset/rime).
- 3. Say the word to check that it matches.

- 1. Say the word. Teacher then students.
- 2. Segment the word. Separate by beginning and ending sounds (onset/rime).
- Say the word to check that it matches.

- 1. Say the word. Teacher then students.
- Segment the word. Separate by beginning and ending sounds (onset/rime).
- 3. Say the word to check that it matches.

2

3

4

5

6

- 1. Say the word. Teacher then students.
- Segment the word. Separate by beginning and ending sounds (onset/rime).
- 3. Say the word to check that it matches.

1

2

3

4

**5** 

6