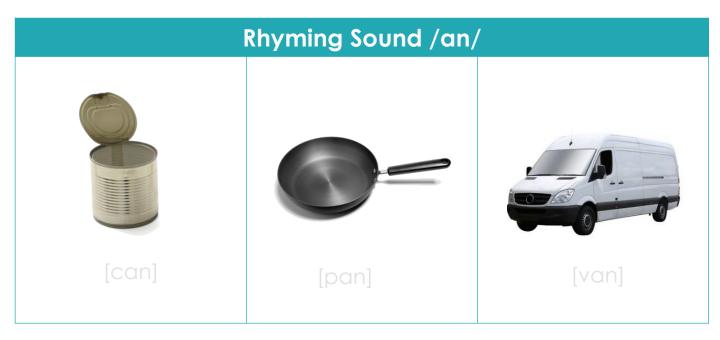

### Rhyming words have the same ending sound.



### **NOT** Rhyming Words



- 1 Listen to the words.
- 2 Do the words tap, lap, and \_\_\_\_\_ rhyme?

# tap lap









- 1 Listen to the words.
- 2 Do the words pat, mat, and \_\_\_\_\_ rhyme?

pat mat









- 1 Listen to the words.
- 2 Do the words yam, ram, and \_\_\_\_\_ rhyme?

yam ram









- 1 Listen to the words.
- 2 Do the words sled, fed, and \_\_\_\_\_ rhyme?

sled fed





- 1 Listen to the words.
- 2 Do the words ten, hen, and \_\_\_\_\_ rhyme?

### ten hen









- 1 Listen to the words.
- 2 Do the words tell, well, and \_\_\_\_\_ rhyme?

tell well









- 1 Listen to the words.
- 2 Do the words dot, hot, and \_\_\_\_\_ rhyme?

dot hot









- 1 Listen to the words.
- 2 Do the words jog, log, and \_\_\_\_\_ rhyme?

jog log











- 1 Listen to the words