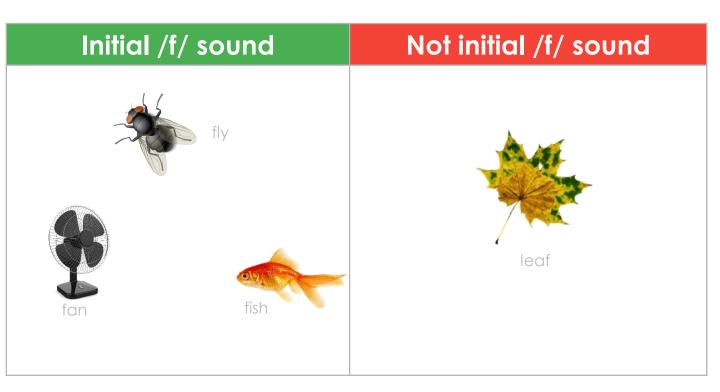

- 1. Listen to the initial sound.
- 2. Listen to the words.
- 3. Identify the word with the initial sound. (circle)

- 1. Listen to the initial sound.
- 2. Listen to the words.
- 3. Identify the word with the initial sound. (circle)

- . Listen to the initial sound.
- 2. Listen to the words.
- 3. Identify the word with the initial sound. (circle)