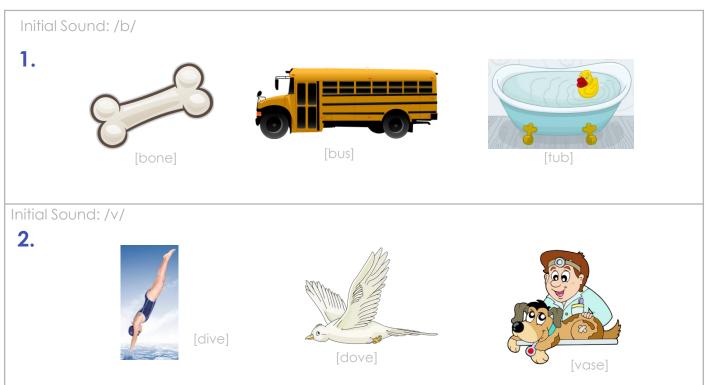

# Ethan thinks the pictures below have the initial /b/ sound. Is he correct? Explain.