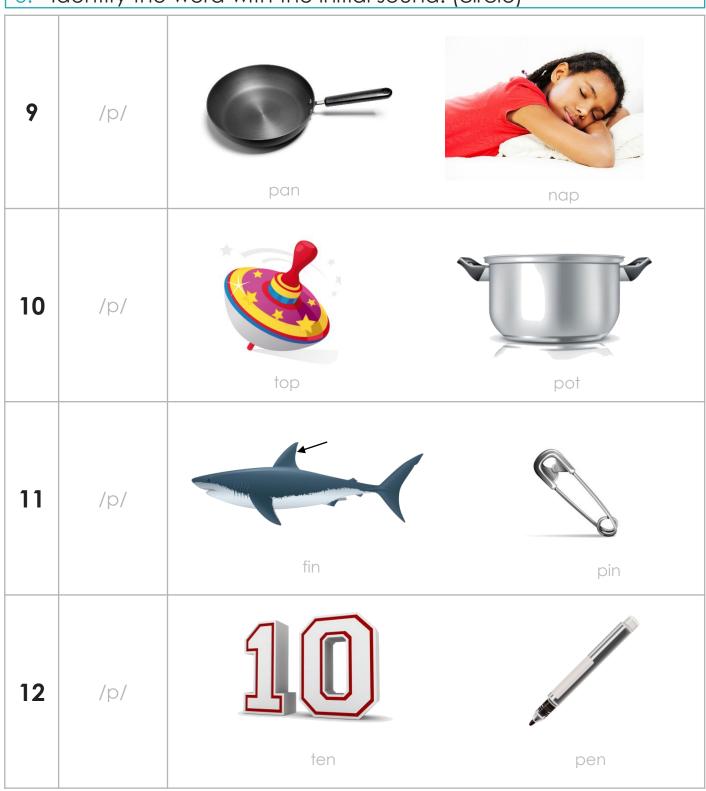

- 1. Listen to the initial sound.
- 2. Listen to the words.
- 3. Identify the word with the initial sound. (circle)

- 1. Listen to the initial sound.
- 2. Listen to the words.
- 3. Identify the word with the initial sound. (circle)

- . Listen to the initial sound.
- 2. Listen to the words.
- 3. Identify the word with the initial sound. (circle)

#### **Skill Closure**

- Listen to the initial sound.
- 2. Listen to the words.
- 3. Identify the word with the initial sound. (circle)

#### **Summary Closure**

What did you learn today about isolating initial sounds?

Word Bank first sound

- Listen to the initial sound.
- 2. Listen to the words.
- 3. Identify the word with the initial sound. (circle)