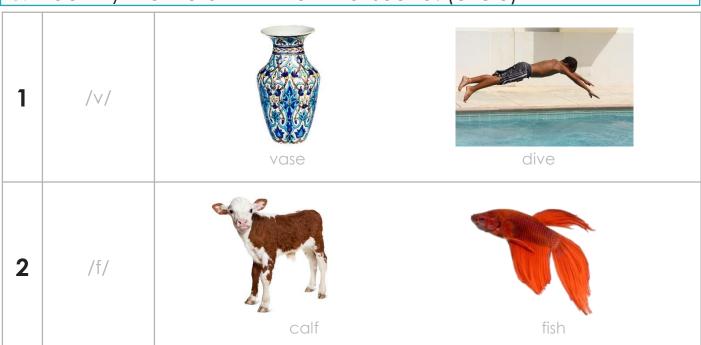

| 3. Identity the word with the initial sound. (Circle) |     |       |      |
|-------------------------------------------------------|-----|-------|------|
| 1                                                     | /f/ | feet  | roof |
| 2                                                     | /v/ | boat  | vine |
| 3                                                     | /p/ | peach | Chip |
| 4                                                     | /b/ | bug   | rug  |