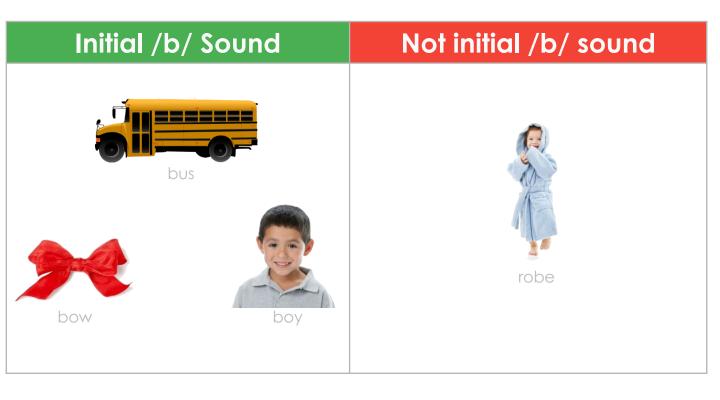

# Ethan thinks the pictures below have the initial /b/ sound. Is he correct? Explain.