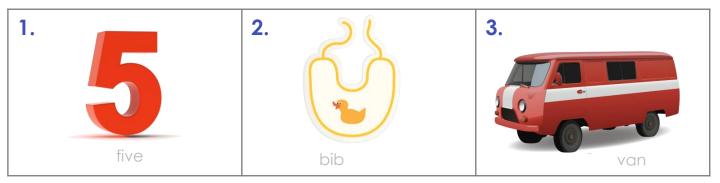

y Closure**

What did you learn today about isolating initial sounds?

Word Bank first sound

- Listen to the initial sound.
- 2. Listen to the words.
- 3. Identify the word with the initial sound. (circle)

| 3. Identity the word with the initial sound. (Circle) |     |       |      |
|-------------------------------------------------------|-----|-------|------|
| 1                                                     | /f/ | feet  | roof |
| 2                                                     | /v/ | boat  | vine |
| 3                                                     | /p/ | peach | Chip |
| 4                                                     | /b/ | bug   | rug  |

#### Identify the word with the initial sound.



## Listen to the word for the picture. What is the initial sound?



#### Identify the word with the initial sound.



# Ethan thinks the pictures below have the initial /b/ sound. Is he correct? Explain.