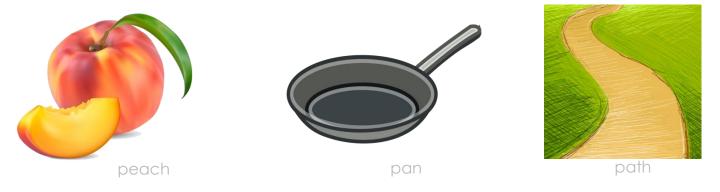

the words.
- 3. Identify the word with the initial sound. (circle)

| 3. Identity the word with the initial sound. (Circle) |     |       |      |
|-------------------------------------------------------|-----|-------|------|
| 1                                                     | /f/ | feet  | roof |
| 2                                                     | /v/ | boat  | vine |
| 3                                                     | /p/ | peach | Chip |
| 4                                                     | /b/ | bug   | rug  |

#### Identify the word with the initial sound.



## Listen to the word for the picture. What is the initial sound?



#### Identify the word with the initial sound.



# Ethan thinks the pictures below have the initial /b/ sound. Is he correct? Explain.