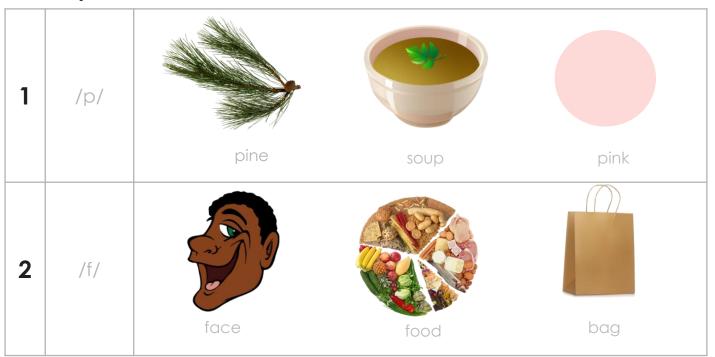

- 1. Listen to the initial sound.
- 2. Listen to the words.
- 3. Identify the word with the initial sound. (circle)

- 1. Listen to the initial sound.
- 2. Listen to the words.
- 3. Identify the word with the initial sound. (circle)

| Initial /p/ Sound | Not initial /p/ sound |
|-------------------|-----------------------|
| pie               | CUP                   |

- 1. Listen to the initial sound.
- 2. Listen to the words.
- 3. Identify the word with the initial sound. (circle)

- . Listen to the initial sound.
- 2. Listen to the words.
- 3. Identify the word with the initial sound. (circle)

#### **Skill Closure**

- Listen to the initial sound.
- 2. Listen to the words.
- 3. Identify the word with the initial sound. (circle)

#### **Summary Closure**

What did you learn today about isolating initial sounds?

Word Bank first sound

- Listen to the initial sound.
- 2. Listen to the words.
- 3. Identify the word with the initial sound. (circle)