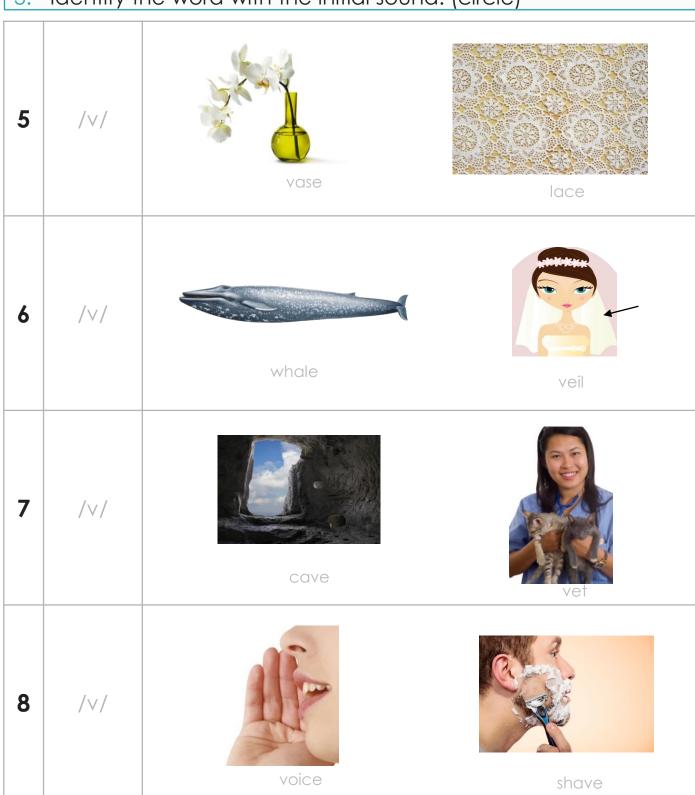

- . Listen to the initial sound.
- 2. Listen to the words.
- 3. Identify the word with the initial sound. (circle)

#### Identify the word with the initial sound.