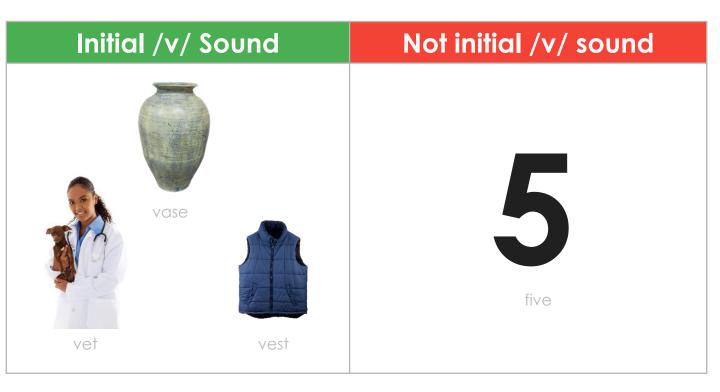

- 1. Listen to the initial sound.
- 2. Listen to the words.
- 3. Identify the word with the initial sound. (circle)

- 1. Listen to the initial sound.
- 2. Listen to the words.
- 3. Identify the word with the initial sound. (circle)

- . Listen to the initial sound.
- 2. Listen to the words.
- 3. Identify the word with the initial sound. (circle)