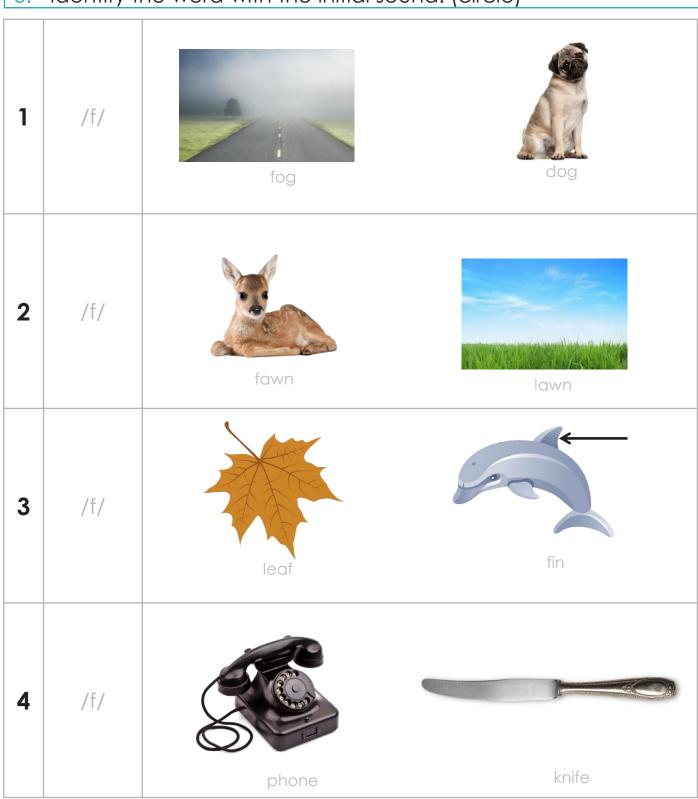

- . Listen to the initial sound.
- 2. Listen to the words.
- 3. Identify the word with the initial sound. (circle)

#### Identify the word with the initial sound.