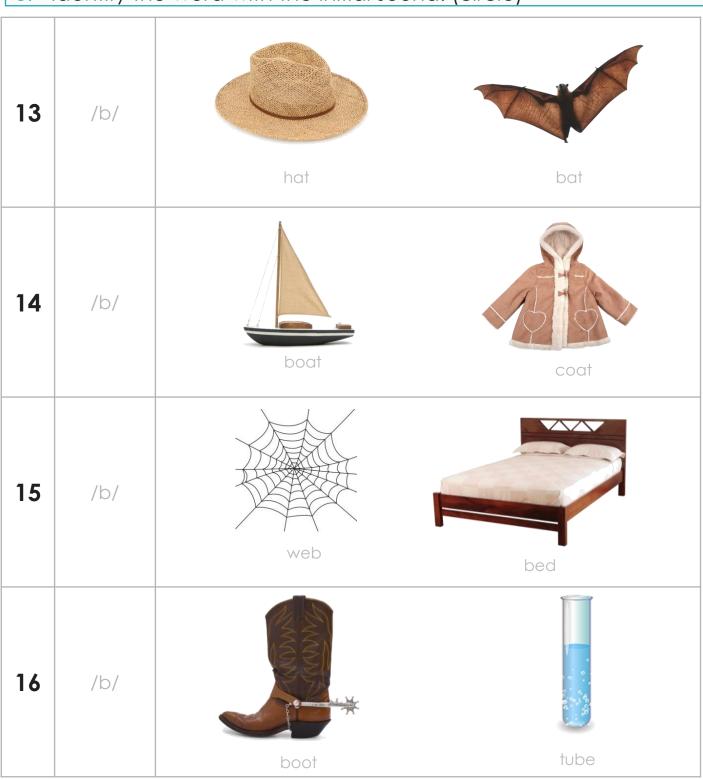

- 1. Listen to the initial sound.
- 2. Listen to the words.
- 3. Identify the word with the initial sound. (circle)

- 1. Listen to the initial sound.
- 2. Listen to the words.
- 3. Identify the word with the initial sound. (circle)

- . Listen to the initial sound.
- 2. Listen to the words.
- 3. Identify the word with the initial sound. (circle)

#### **Skill Closure**

- Listen to the initial sound.
- 2. Listen to the words.
- 3. Identify the word with the initial sound. (circle)

#### **Summary Closure**

What did you learn today about isolating initial sounds?

Word Bank first sound

- Listen to the initial sound.
- 2. Listen to the words.
- 3. Identify the word with the initial sound. (circle)