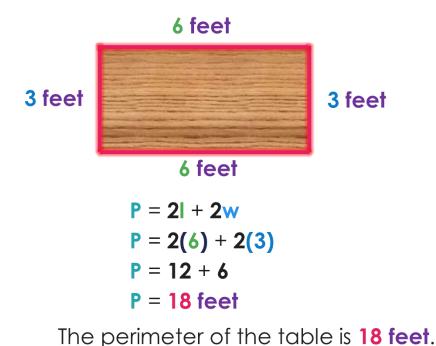

A perimeter (P) is the length of the distance around a closed figure.

- ▶ The **perimeter** of a closed figure is found by adding all the side lengths.
- ▶ The perimeter formula<sub>1</sub> for a rectangle is: P = 2I + 2w.